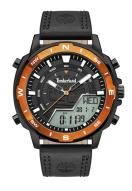

## Timberland men's watch TDWJD2004501 Specifications

Beispielbox

**BUY NOW** 

This document contains all the specifications for the Timberland Milwood TDWJD2004501 men's watch. We at the DIALANDO® watch store offer a large selection of authentic watches from the best watch brands in the world.

| MATERIAL & COLOUR  |                                |
|--------------------|--------------------------------|
| Strap Material     | Calf leather                   |
| Strap Colour       | Black                          |
| Case Material      | Stainless steel                |
| Case Colour        | Black                          |
| Case Surface       | Polished / Matted              |
| Colour of the dial | Black                          |
| Glass              | Mineral glass / Hardened glass |

| PRODUCT EXECUTION |                                                                                                                                    |
|-------------------|------------------------------------------------------------------------------------------------------------------------------------|
| Display Type      | Digital / Analogue                                                                                                                 |
| Movement type     | Quartz (Battery)                                                                                                                   |
| Functions         | Date / Month / Automatic calendar / Minute / Second<br>time zone / Hour / Year / 12-24 Hour format / Day /<br>Timer / Day / Second |

| DETAILS         |                                  |
|-----------------|----------------------------------|
| Bezel           | Fixed                            |
| Case Bottom     | Stainless steel bottom / Screwed |
| Clasp           | Buckle                           |
| Lighting        | Backlight                        |
| Water resistant | 5 ATM                            |

| MEASURES            |    |
|---------------------|----|
| Case width [mm]     | 49 |
| Case thickness [mm] | 15 |