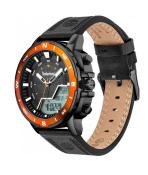

## Timberland men's watch TDWJD2004501 Specifications

Beispielbox

**BUY NOW** 

This document contains all the specifications for the Timberland Milwood TDWJD2004501 men's watch. We at the DIALANDO® watch store offer a large selection of authentic watches from the best watch brands in the world.

| MATERIAL & COLOUR  |                                |
|--------------------|--------------------------------|
| Strap Material     | Calf leather                   |
| Strap Colour       | Black                          |
| Case Material      | Stainless steel                |
| Case Colour        | Black                          |
| Case Surface       | Polished / Matted              |
| Colour of the dial | Black                          |
| Glass              | Mineral glass / Hardened glass |

| PRODUCT EXECUTION |                                                                                                                                    |
|-------------------|------------------------------------------------------------------------------------------------------------------------------------|
| Display Type      | Digital / Analogue                                                                                                                 |
| Movement type     | Quartz (Battery)                                                                                                                   |
| Functions         | Date / Month / Automatic calendar / Minute / Second<br>time zone / Hour / Year / 12-24 Hour format / Day /<br>Timer / Day / Second |

| DETAILS         |                                  |
|-----------------|----------------------------------|
| Bezel           | Fixed                            |
| Case Bottom     | Stainless steel bottom / Screwed |
| Clasp           | Buckle                           |
| Lighting        | Backlight                        |
| Water resistant | 5 ATM                            |

| MEASURES            |    |
|---------------------|----|
| Case width [mm]     | 49 |
| Case thickness [mm] | 15 |