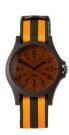

| MATERIAL & COLOUR  |               |
|--------------------|---------------|
| Strap Material     | Nylon         |
| Strap Colour       | Multicolor    |
| Colour of the dial | Orange        |
| Glass              | Mineral glass |
| DETAILS            |               |
|                    |               |
| Clasp              | Buckle        |