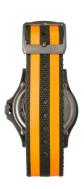

| MATERIAL & COLOUR  |               |
|--------------------|---------------|
| Strap Material     | Nylon         |
| Strap Colour       | Multicolor    |
| Colour of the dial | Orange        |
| Glass              | Mineral glass |
| DETAILS            |               |
|                    |               |
| Clasp              | Buckle        |