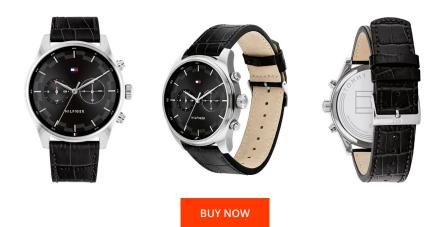

## Tommy Hilfiger men's watch 1710424 Specifications

This document contains all the specifications for the Tommy Hilfiger Dressed Up 1710424 men's watch. We at the DIALANDO<sup>®</sup> watch store offer a large selection of authentic watches from the best watch brands in the world. https://www.dialando.lt/

| PRODUCT INFORMATION |               |
|---------------------|---------------|
| EAN                 | 7613272414692 |
| Gender              | Men           |
| Warranty [years]    | 2             |

| MATERIAL & COLOUR       |                                |
|-------------------------|--------------------------------|
| Strap Material          | Calf leather                   |
| Strap Colour            | Black                          |
| Case Material           | Stainless steel                |
| Case Colour             | Silver                         |
| Case Surface            | Matted / Polished              |
| Colour of the dial      | Black                          |
| Glass                   | Hardened glass / Mineral glass |
|                         |                                |
| DETAILS                 |                                |
| <b>DETAILS</b><br>Bezel | Fixed                          |
|                         |                                |
| Bezel                   | Fixed                          |

| PRODUCT EXECUTION |                                                        |  |
|-------------------|--------------------------------------------------------|--|
| Display Type      | Analogue                                               |  |
| Movement type     | Quartz (Battery)                                       |  |
| Functions         | 24-Hour / Second / Minute / Hour / Second time<br>zone |  |

| MEASURES            |    |
|---------------------|----|
| Case width [mm]     | 44 |
| Case thickness [mm] | 11 |