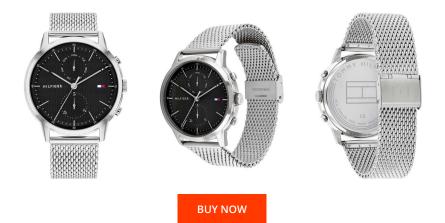

## Tommy Hilfiger men's watch 1710433 Specifications

This document contains all the specifications for the Tommy Hilfiger Easton 1710433 men's watch. We at the DIALANDO<sup>®</sup> watch store offer a large selection of authentic watches from the best watch brands in the world. https://www.dialando.lt/

| PRODUCT INFORMATION |               | MATERIAL & COLOUR |                    |                   |
|---------------------|---------------|-------------------|--------------------|-------------------|
| EAN                 | 7613272414784 |                   | Strap Material     | Stainless steel   |
| Gender              | Men           |                   | Strap Colour       | Silver            |
| Warranty [years]    | 2             |                   | Case Material      | Stainless steel   |
|                     |               |                   | Case Colour        | Silver            |
|                     |               |                   | Case Surface       | Polished / Matted |
|                     |               |                   | Colour of the dial | Black             |
|                     |               |                   |                    |                   |

| PRODUCT EXECUTION |                                     |  |  |  |
|-------------------|-------------------------------------|--|--|--|
| Display Type      | Analogue                            |  |  |  |
| Movement type     | Quartz (Battery)                    |  |  |  |
| Functions         | Minute / Hour / Day / Date / Second |  |  |  |

| Case Material      | Stainless steel                  |
|--------------------|----------------------------------|
| Case Colour        | Silver                           |
| Case Surface       | Polished / Matted                |
| Colour of the dial | Black                            |
| Glass              | Mineral glass / Hardened glass   |
| DETAILS            |                                  |
| Bezel              | Fixed                            |
| Case Bottom        | Stainless steel bottom / Pressed |
|                    |                                  |
| Clasp              | Clip clasp                       |