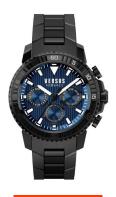

## Versus Versace men's watch S30090017 Specifications

**BUY NOW** 

This document contains all the specifications for the Versus by Versace St. Germain S30090017 men's watch. We at the DIALANDO® watch store offer a large selection of authentic watches from the best watch brands in the world.

https://www.dialando.lt/

| PRODUCT INFORMATION             |                              |
|---------------------------------|------------------------------|
| EAN                             | 7630030520303                |
| Gender                          | Men                          |
| Brand                           | Versus Versace               |
| Collection                      | Aberdeen                     |
| Warranty [years]                | 2                            |
|                                 |                              |
| PRODUCT EXECUTION               |                              |
| PRODUCT EXECUTION  Display Type | Analogue                     |
|                                 | Analogue<br>Quartz (Battery) |
| Display Type                    |                              |
| Display Type  Movement type     | Quartz (Battery)             |

| MATERIAL & COLOUR  |                 |
|--------------------|-----------------|
| Strap Material     | Stainless steel |
| Strap Colour       | Black           |
| Case Material      | Stainless steel |
| Colour of the dial | Blue            |
| Glass              | Mineral glass   |
| DETAILS            |                 |
| Clasp              | Folding clasp   |
| Water resistant    | 5 ATM           |