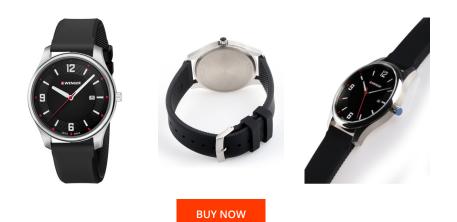

| PRODUCT INFORMATION |               |  |
|---------------------|---------------|--|
| EAN                 | 7630000725127 |  |
| Gender              | Men           |  |
| Brand               | Wenger        |  |
| Collection          | City Active   |  |
| Warranty [years]    | 2             |  |

Analogue Quartz (Battery)

| MATERIAL & COLOUR    |                                  |
|----------------------|----------------------------------|
| Strap Material       | Silicone                         |
| Strap Colour         | Black                            |
| Case Material        | Stainless steel                  |
| Case Colour          | Silver                           |
| Case Surface         | Matted / Polished                |
| Colour of the dial   | Black                            |
| Glass                | Sapphire glass                   |
| DETAILS              |                                  |
| Bezel                | Fixed                            |
|                      | TIXCO                            |
| Case Bottom          | Stainless steel bottom (pressed) |
| Case Bottom<br>Clasp |                                  |
|                      | Stainless steel bottom (pressed) |

## MEASUIDES

PRODUCT EXECUTION

Display Type

Movement type Functions

| MEASURES                         |     |
|----------------------------------|-----|
| Case width [mm]                  | 43  |
| Case thickness [mm]              | 9   |
| Lug width [mm]                   | 20  |
| Max. wrist<br>circumference [mm] | 230 |